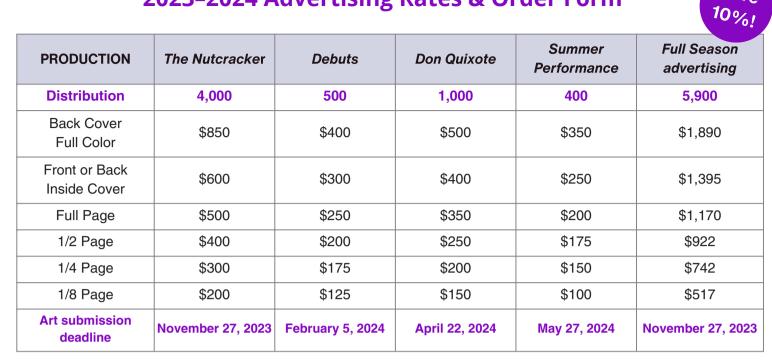

### 2023–2024 Advertising Rates & Order Form

Save

**Advertiser Info** 

#### Select Ad Size

| Back Cover                    | Full Color<br>8.5"w x 11"h   |                        |                                                              |
|-------------------------------|------------------------------|------------------------|--------------------------------------------------------------|
| Front or Back<br>Inside Cover | Grayscale<br>8.5"w x 11"h    | Name of Business       | Phone                                                        |
| Full Page                     | Grayscale<br>8.5"w x 11"h    | Email                  |                                                              |
| 1/2 Page                      | Grayscale<br>8.5"w x 5.5"h   |                        |                                                              |
| 1/4 Page                      | Grayscale<br>4.25"w x 5.5"h  | Address/City/State/ZIP |                                                              |
| 1/8 Page                      | Grayscale<br>4.25"w x 2.75"h |                        |                                                              |
|                               |                              | Name of Ad Rep         | Signature                                                    |
| Select Production             |                              | Payment                |                                                              |
| The Nutcracker                |                              | Total Ad Cost:         |                                                              |
| Debuts                        |                              | Charge my credit card  | Charge my credit card Enclosed is a check for the total cost |
| Don Quixote                   |                              |                        |                                                              |

| Select Production  | Payment               |                                        |     |
|--------------------|-----------------------|----------------------------------------|-----|
| The Nutcracker     | Total Ad Cost:        |                                        |     |
| Debuts             | Charge my credit card | Enclosed is a check for the total cost |     |
| Don Quixote        |                       |                                        |     |
| Summer Performance | Credit card number    | Expiration Date                        | CVV |
|                    | Name on the card      | Billing Address                        |     |

Please submit this form and your digital ad to dance@olympicballet.org as a high-resolution PDF with all fonts and graphics embedded.